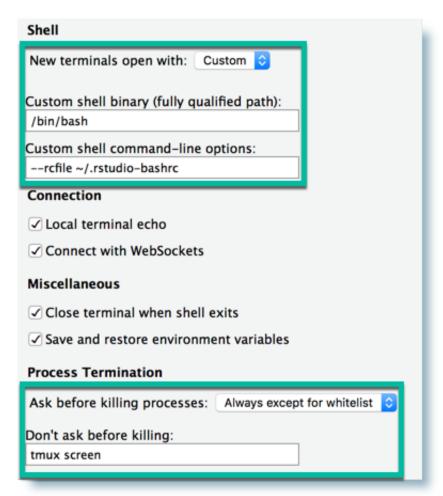

led along with the Rcmdr package or the Rcmdr will offer to install them when it first starts up (and you should accept the offer).. Many of these packages have their own dependencies, which depend on still other packages, etc.. Tcl tk windows free download Tcl Tool Command Language (Tcl) is an interpreted language and very portable interpreter for that langua.. There are, however, a few installation issues, particularly on Macintosh systems, and these are described in this document.. This is the interface to the Tcl/Tk toolkit, the programming language in which HKL2MAPis actually written.

#### Download Spy Net 3 1 Cracked Crab

If not already installed, you can use your system's package manager to install the appropriate packages. <u>finesse sewing machine user manual model 373 lhx</u>



K Lite Codec Pack 975 Full House

#### Youtube Atif Aslam Songs

In case that wish is not available, ask your friendly IT guys for help Most Unix / Linux operating system distributions, as well as Mac OS X, include Tcl/Tk.. If you have an old version of R -- that is, older than the current version -- then it's generally a good idea to install the current version of R before installing the Rcmdr package.. General Installation ProcedureR Sig Mac Problem Loading Tcl Tk Interface On R For Macbook ProThe following instructions may be all you need to get started; for more detailed instructions and potential installation issues, see the various sections below.. For more detailed basic installation instructions, see Ch 2 of my book Using the R Commander. Intel Gma X4500 Graphics Driver Windows 1