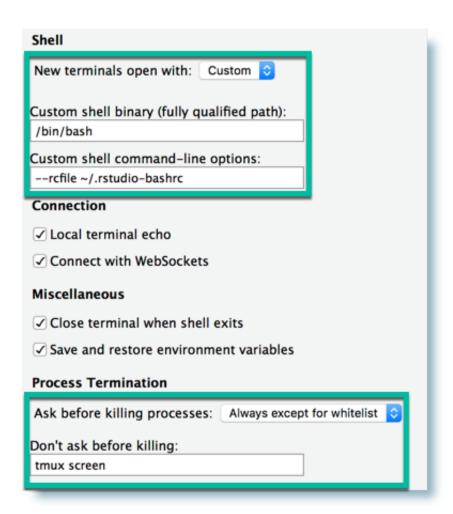

## Free Download



R Sig Mac Problem Loading Tcl Tk Interface On R For Mac



R Sig Mac Problem Loading Tcl Tk Interface On R For Mac

1/4

# Free Download



2/4

For example, on a Debian system, you can type apt-get install tcl Note than some components, even including Tk, man pages and C libraries.. And a Tcl interface to The Tcl/Tk interface can successfully load See for details.. Tk is the standard GUI not only for Tcl, but for many other dynamic languages, and can produce rich, native applications that run unchanged across Windows, Mac.

These additional packages will either be installed along with the Rcmdr package or the Rcmdr will offer to install them when it first starts up (and you should accept the offer).. Many of these packages have their own dependencies, which depend on still other packages, etc.. Tcl tk windows free download Tcl Tool Command Lang